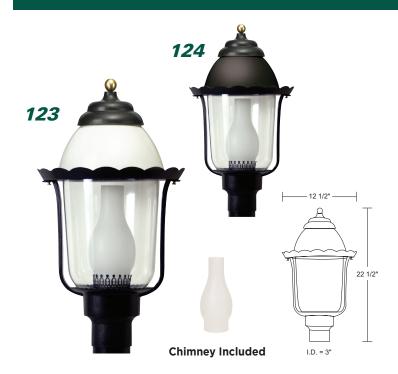

## **OUTDOOR POST FIXTURE 123/124**

### **OUTDOOR DECORATIVE MARLEX®**

Wave Lighting's 123/124 adds a welcoming look to any outdoor space. Wave Lighting's 123/124 fits on a 3" diameter pole (sold separately) mounting hardware is included.

# **SPECIFICATIONS**

- · Black or White
- Mounting Hardware Included
- Clear Acrylic Diffuser
- Post Mount Only
- Minimum Starting Temp -20°F
- UL Listed for Wet Locations
- Composite Construction

#### **CALL FOR PHOTOMETRIC INFORMATION**

| ITEM#                  | LENS           | LIGHT SOURCE                                                                                                                                       | сст          |  |
|------------------------|----------------|----------------------------------------------------------------------------------------------------------------------------------------------------|--------------|--|
| 123-White<br>124-Black | <u>ACRYLIC</u> | E26 MEDIUM BASE                                                                                                                                    | <b>C</b> -4K |  |
|                        | Clear          | (1) 75W MAX Medium Base <b>LE26</b> -9.5W 800Im (E26 LED Lamp) <b>+</b>                                                                            | <b>W</b> -3K |  |
|                        |                | 120V LIGHTWAVE LED                                                                                                                                 |              |  |
|                        |                | LR12-13W 1000lm 80CRI<br>LR15-15W 1400lm 80CRI<br>LR22-23W 1900lm 80CRI<br>LT12-12W 1040lm 90CRI<br>LT15-16W 1400lm 90CRI<br>LT22-24W 2020lm 90CRI |              |  |