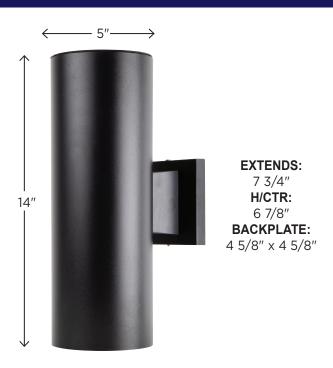

# **OUTDOOR UP & DOWNLIGHT WALL FIXTURE S65W** COMMERCIAL LIGHTING

Wave Lighting's S65W is a stylish choice for any outdoor space. Fixture is constructed of aluminum. Wave Lighting's S65W is designed for wall applications. Mounting hardware is included.

### **SPECIFICATIONS**

- Black or Bronze
- Aluminum Housing
- Mounting Hardware Included
- Wall Mount Only
- Minimum Starting Temp -20°F
- UL Listed for Wet Locations
- Clear Glass Lens on Top
- Open Bottom