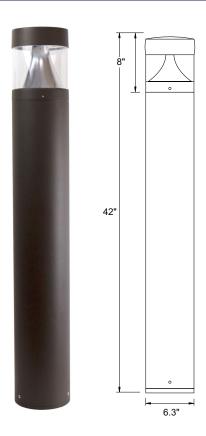

# **OUTDOOR BOLLARD C202BC**

## **COMMERCIAL LIGHTING**

Wave Lighting's C202BC Bollard adds a modern look to any pathway. This fixture is available LED and its industrial strength features make it ETL listed and suitable for wet locations. Wave Lighting's C202BC is designed for low mounting in reinforced concrete (by others). Hardware and template are included.

# **SPECIFICATIONS**

- Tunable CCT
- Switchable Lumen / Wattage
- Powder Coated Finish
- Aluminum Housing
- Mounting Hardware Included
- Polycarbonate Lens
- Minimum Starting Temp -20°F
- ETL Listed for Wet Locations