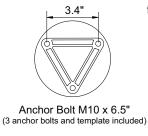

## **COMMERCIAL LIGHTING**

Wave Lighting's C202BC Bollard adds a modern look to any pathway. This fixture is available LED and its industrial strength features make it ETL listed and suitable for wet locations. Wave Lighting's C202BC is designed for low mounting in reinforced concrete (by others). Hardware and template are included.

# **SPECIFICATIONS**

- Tunable CCT
- Switchable Lumen / Wattage
- Powder Coated Finish
- Aluminum Housing
- Mounting Hardware Included
- Polycarbonate Lens
- Minimum Starting Temp -20°F
- ETL Listed for Wet Locations