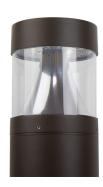

# **OUTDOOR BOLLARD C202BC**

## **COMMERCIAL LIGHTING**

Wave Lighting's C202BC Bollard adds a modern look to any pathway. This fixture is available LED and its industrial strength features make it ETL listed and suitable for wet locations. Wave Lighting's C202BC is designed for low mounting in reinforced concrete (by others). Hardware and template are included.

# **SPECIFICATIONS**

- Tunable CCT
- Switchable Lumen / Wattage
- Powder Coated Finish
- Aluminum Housing
- Mounting Hardware Included
- Polycarbonate Lens
- Minimum Starting Temp -20°F
- ETL Listed for Wet Locations